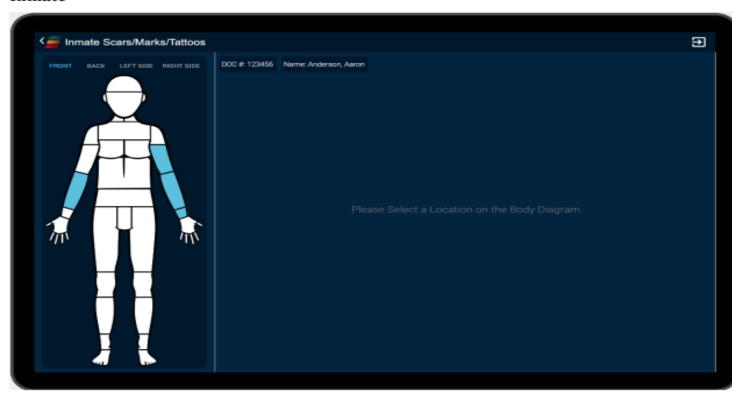

% as of May 2023



## Doing More With Less

Identifying processes that can be improved utilizing technology

Kentucky Offender Management System



#### Intake for Assessment Centers

2018-2019 Avg 387 per month, approximately
 19 per day

5 Full Time Security Staff

 Pictures of Scars, Marks, and Tattoos 6+ months behind



### InTouch Intake Portal

Marquis Software developed an APP for tablets

Samsung Galaxy Active 3

 Secure and Private connection through a tunnel to load and sync data



## **Loading Data**

Offenders scheduled to arrive

 Offenders can be added individually by ID Number

 No limitations on the number of offenders when loading the data



#### Controlled Intake List - To-Do tab





#### **Confirm Inmate**





## Menu





# Scars, Marks, and Tattoos

#### Inmate





# Scars, Marks, and Tattoos





# Scars, Marks, and Tattoos





## Inmate Id





## **Property Tracking**





# **Property Tracking**





## **End Result**

7 staff assigned to Intake

Saved 2 hours per day

Information is recorded in real time



# **QUESTIONS**