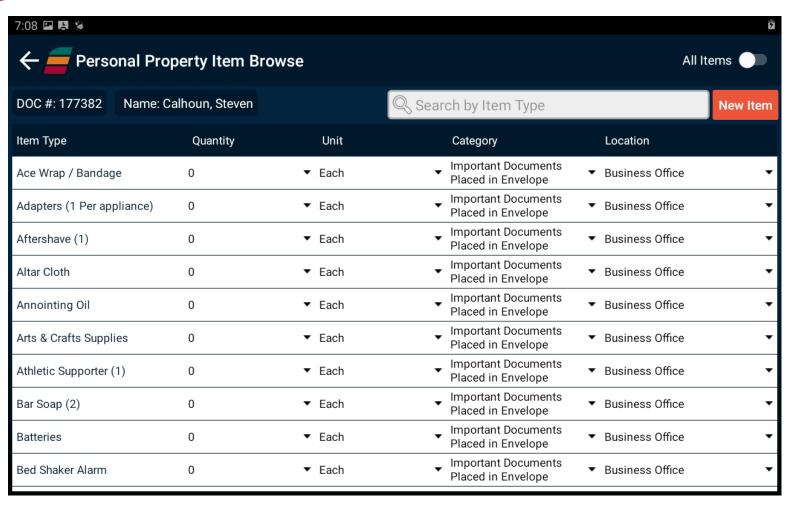

ucky Offender Management System



#### Intake for Assessment Centers

2018-2019 Avg 387 per month, approximately
 19 per day

5 Full Time Security Staff

 Pictures of Scars, Marks, and Tattoos 6+ months behind



### InTouch Intake Portal

Marquis Software developed an APP for tablets

Samsung Galaxy Active 3

 Secure and Private connection through a tunnel to load and sync data



## **Loading Data**

Offenders scheduled to arrive

 Offenders can be added individually by ID Number

 No limitations on the number of offenders when loading the data



#### Controlled Intake List - To-Do tab





#### **Confirm Inmate**





## Menu





# Scars, Marks, and Tattoos

#### Inmate





# Scars, Marks, and Tattoos





# Scars, Marks, and Tattoos





## Inmate Id





## **Property Tracking**





# **Property Tracking**





## **End Result**

7 staff assigned to Intake

Saved 2 hours per day

Information is recorded in real time



# **QUESTIONS**