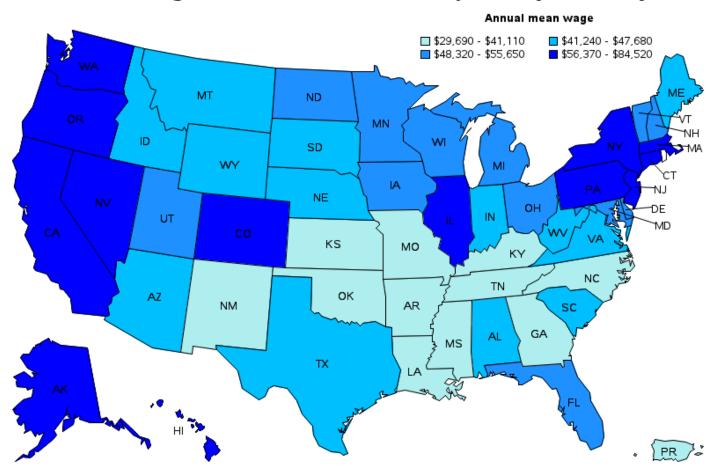

## Salaries

Annual mean wage of correctional officers and jailers, by state, May 2022