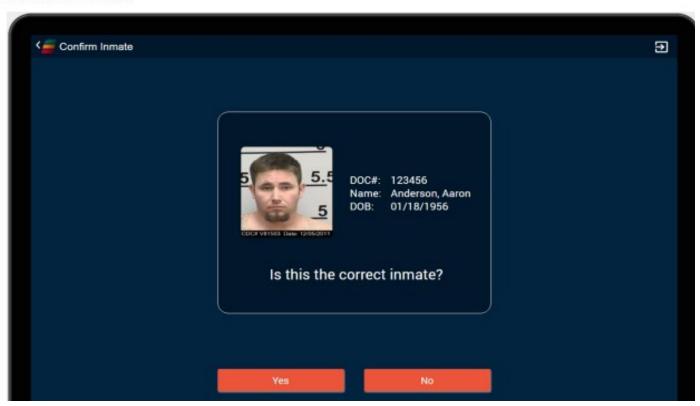

- Since 2021 that rate has continued to rise, peaking at 56% as of May 2023



## Doing More With Less

Identifying processes that can be improved utilizing technology

Kentucky Offender Management System



#### Intake for Assessment Centers

2018-2019 Avg 387 per month, approximately
 19 per day

5 Full Time Security Staff

 Pictures of Scars, Marks, and Tattoos 6+ months behind



### InTouch Intake Portal

Marquis Software developed an APP for tablets

Samsung Galaxy Active 3

 Secure and Private connection through a tunnel to load and sync data



## **Loading Data**

Offenders scheduled to arrive

 Offenders can be added individually by ID Number

 No limitations on the number of offenders when loading the data



#### Controlled Intake List - To-Do tab





#### **Confirm Inmate**





## Menu





# Scars, Marks, and Tattoos

#### Inmate





# Scars, Marks, and Tattoos





# Scars, Marks, and Tattoos





## Inmate Id





## **Property Tracking**





# **Property Tracking**





## **End Result**

7 staff assigned to Intake

Saved 2 hours per day

Information is recorded in real time



# **QUESTIONS**