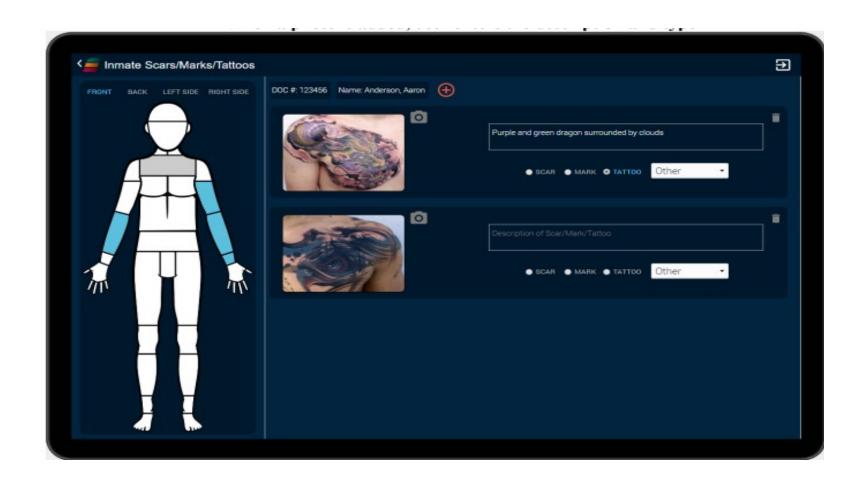

With Less

Identifying processes that can be improved utilizing technology

Kentucky Offender Management System



#### Intake for Assessment Centers

2018-2019 Avg 387 per month, approximately
 19 per day

5 Full Time Security Staff

 Pictures of Scars, Marks, and Tattoos 6+ months behind



### InTouch Intake Portal

Marquis Software developed an APP for tablets

Samsung Galaxy Active 3

 Secure and Private connection through a tunnel to load and sync data



## **Loading Data**

Offenders scheduled to arrive

 Offenders can be added individually by ID Number

 No limitations on the number of offenders when loading the data



#### Controlled Intake List - To-Do tab





#### **Confirm Inmate**





## Menu





# Scars, Marks, and Tattoos

#### Inmate





# Scars, Marks, and Tattoos





# Scars, Marks, and Tattoos





## Inmate Id





## **Property Tracking**





# **Property Tracking**





## **End Result**

7 staff assigned to Intake

Saved 2 hours per day

Information is recorded in real time



# **QUESTIONS**