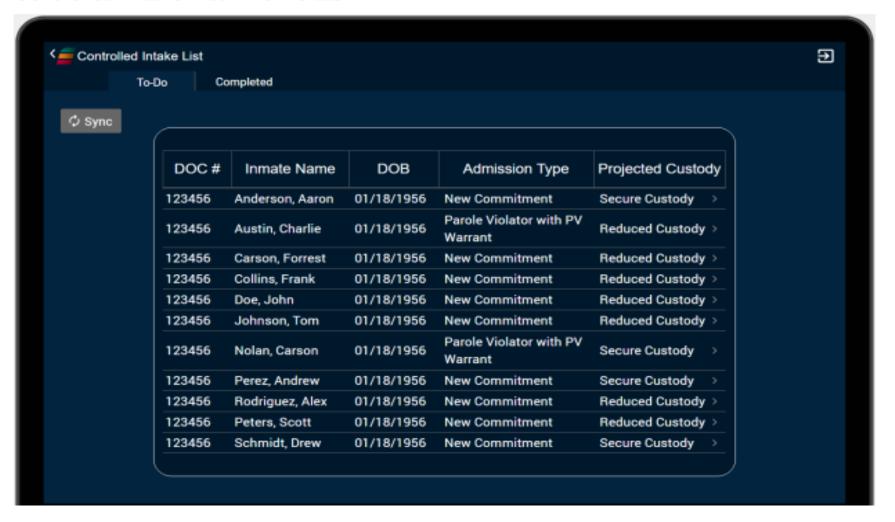

DOC with a 40% vacancy rate.
- Since 2021 that rate has continued to rise, peaking at 56% as of May 2023



## Doing More With Less

Identifying processes that can be improved utilizing technology

Kentucky Offender Management System



#### Intake for Assessment Centers

2018-2019 Avg 387 per month, approximately
 19 per day

5 Full Time Security Staff

 Pictures of Scars, Marks, and Tattoos 6+ months behind



### InTouch Intake Portal

Marquis Software developed an APP for tablets

Samsung Galaxy Active 3

 Secure and Private connection through a tunnel to load and sync data



## **Loading Data**

Offenders scheduled to arrive

 Offenders can be added individually by ID Number

 No limitations on the number of offenders when loading the data



#### Controlled Intake List - To-Do tab





#### **Confirm Inmate**





## Menu





# Scars, Marks, and Tattoos

#### Inmate





# Scars, Marks, and Tattoos





# Scars, Marks, and Tattoos





## Inmate Id





## **Property Tracking**





# **Property Tracking**





## **End Result**

7 staff assigned to Intake

Saved 2 hours per day

Information is recorded in real time



# **QUESTIONS**