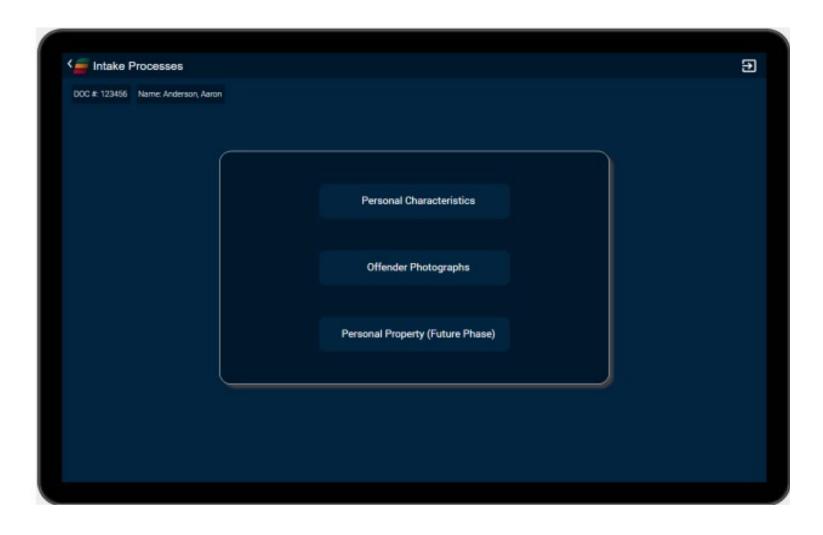

that rate has continued to rise, peaking at 56% as of May 2023



## Doing More With Less

Identifying processes that can be improved utilizing technology

Kentucky Offender Management System



#### Intake for Assessment Centers

2018-2019 Avg 387 per month, approximately
 19 per day

5 Full Time Security Staff

 Pictures of Scars, Marks, and Tattoos 6+ months behind



### InTouch Intake Portal

Marquis Software developed an APP for tablets

Samsung Galaxy Active 3

 Secure and Private connection through a tunnel to load and sync data



## **Loading Data**

Offenders scheduled to arrive

 Offenders can be added individually by ID Number

 No limitations on the number of offenders when loading the data



#### Controlled Intake List - To-Do tab





#### **Confirm Inmate**





## Menu





# Scars, Marks, and Tattoos

#### Inmate





# Scars, Marks, and Tattoos





# Scars, Marks, and Tattoos





## Inmate Id





## **Property Tracking**





# **Property Tracking**





## **End Result**

7 staff assigned to Intake

Saved 2 hours per day

Information is recorded in real time



# **QUESTIONS**