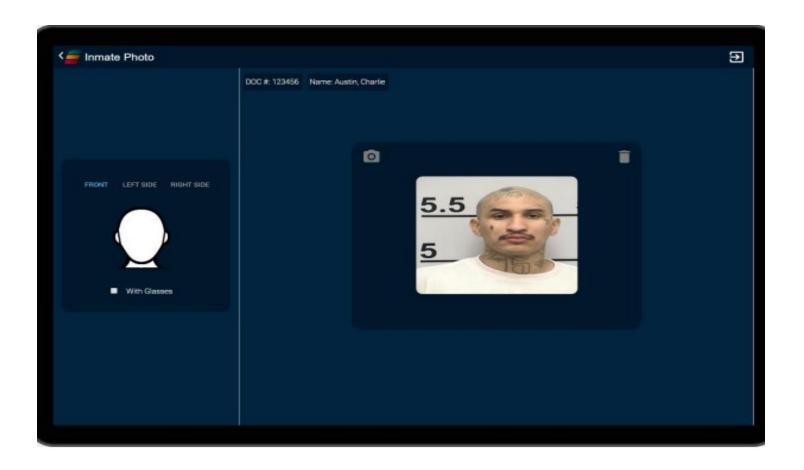

ved utilizing technology

Kentucky Offender Management System



#### Intake for Assessment Centers

2018-2019 Avg 387 per month, approximately
 19 per day

5 Full Time Security Staff

 Pictures of Scars, Marks, and Tattoos 6+ months behind



### InTouch Intake Portal

Marquis Software developed an APP for tablets

Samsung Galaxy Active 3

 Secure and Private connection through a tunnel to load and sync data



## **Loading Data**

Offenders scheduled to arrive

 Offenders can be added individually by ID Number

 No limitations on the number of offenders when loading the data



#### Controlled Intake List - To-Do tab





#### **Confirm Inmate**





## Menu





# Scars, Marks, and Tattoos

#### Inmate





# Scars, Marks, and Tattoos





# Scars, Marks, and Tattoos





## Inmate Id





## **Property Tracking**





# **Property Tracking**





## **End Result**

7 staff assigned to Intake

Saved 2 hours per day

Information is recorded in real time



# **QUESTIONS**