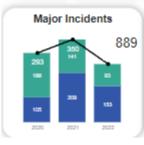

## CEA Inmate Data

Miami-Dade County

Corrections and Rehabilitation Department

MDCR Key Performance Indicator Trends, March 2023

Years 2018 to 2022 for Population, Years 2020 to 2022 for Incidents

MENU