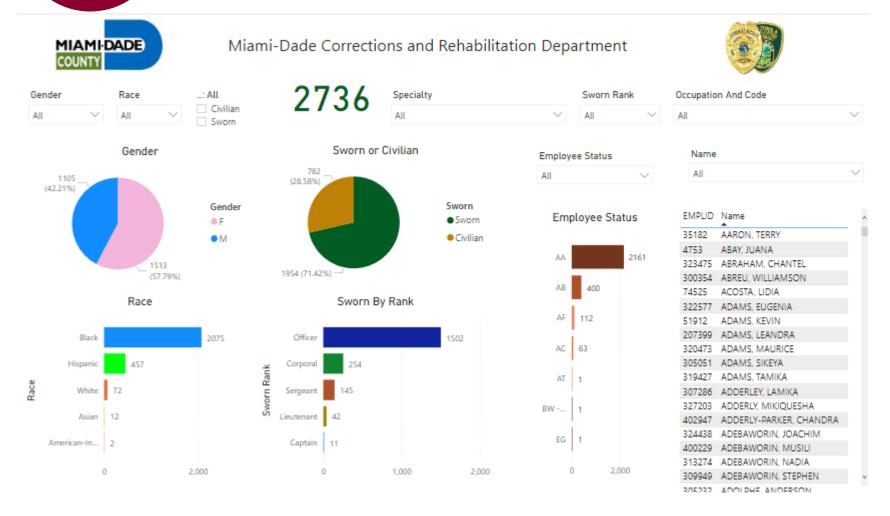

mi-Dade PowerBi Dashboards





## CEA Inmate Data



Miami-Dade County

Corrections and Rehabilitation Department

MDCR Key Performance Indicator Trends, March 2023

Years 2018 to 2022 for Population, Years 2020 to 2022 for Incidents

MENU







































## CFA Inmate Data







Miami-Dade County Corrections and Rehabilitation Department Classification Dashboard

5/12/2023 4:04:25 AM

4,379

In Facility Inmates















IDW Data date: 5/12/2023 4:00:04 AM

Run date: 5/12/2023 7:50:03 AM







### Miami-Dade County

Corrections and Rehabilitation Department Housing Dashboard

5/12/2023 7:05:32 AM















Miami-Dade County Corrections and Rehabilitation Department Grievances for DOJ, March 2023 Years 2020 to 2022



### 46K













## Staff Data





## Quick Overtime Analysis





2/28/2022

Pay Period

All

74 (2.26%)

Occupation

Correctional Officer

Roster Date

2/1/2022

## Quick Leave Analysis

Region

All

MA - Military Leave

R - Relieved of DutyAF - Annual Family

Day Off Adjustment (Out)

Station

\*PTDC Operations Day Shift

Attendance Hours by Leave Type Attendance Hours by Leave Detail \* D 7 E .. LeaveType S - Sick 0K (11.79%) • A - Annual Leave (0%) (0%) 1K (44.72%) HJ - Holiday Leave (used) •FH - Floating Holiday 542 (16.63%) 1K (15.63%) SI - Sick Injury 16 (0.49%) SF - Sick Family LeaveDetail (0%)AD - Administrative Leave -SCH C - Compensatory Time -UNSCH OTHSCH (2.7%)MR - Military Leave (Reser... F - Funeral/Bereavement (Blank) BH - Birthday Holiday 8 (0.25%) PF - Parental Leave 172 (5.28%) (0%)

1K (27.86%) -