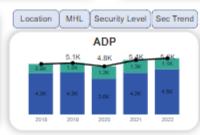

## CEA Inmate Data

Miami-Dade County

Corrections and Rehabilitation Department

MDCR Key Performance Indicator Trends, March 2023

Years 2018 to 2022 for Population, Years 2020 to 2022 for Incidents

MENU