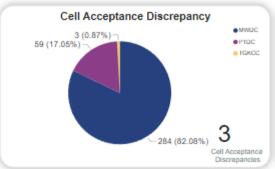

into their data, make more informed
  decisions, and take appropriate actions based on those insights.
- Power BI Dashboards in the cloud can be accessed from anywhere with an internet connection, making it easy for users to view and analyze data from anywhere. This is particularly useful for users who need to access data while on-the-go.



# CEO Miami-Dade PowerBi Dashboards





## CEA Inmate Data



Miami-Dade County

Corrections and Rehabilitation Department

MDCR Key Performance Indicator Trends, March 2023

Years 2018 to 2022 for Population, Years 2020 to 2022 for Incidents

MENU







































## CFA Inmate Data







Miami-Dade County Corrections and Rehabilitation Department Classification Dashboard

5/12/2023 4:04:25 AM

4,379

In Facility Inmates















IDW Data date: 5/12/2023 4:00:04 AM

Run date: 5/12/2023 7:50:03 AM







### Miami-Dade County

Corrections and Rehabilitation Department Housing Dashboard

5/12/2023 7:05:32 AM















Miami-Dade County Corrections and Rehabilitation Department Grievances for DOJ, March 2023 Years 2020 to 2022



### 46K













## Staff Data





## Quick Overtime Analysis





2/28/2022

Pay Period

All

74 (2.26%)

Occupation

Correctional Officer

Roster Date

2/1/2022

## Quick Leave Analysis

Region

All

MA - Military Leave

R - Relieved of DutyAF - Annual Family

Day Off Adjustment (Out)

Station

\*PTDC Operations Day Shift

Attendance Hours by Leave Type Attendance Hours by Leave Detail \* D 7 E .. LeaveType S - Sick 0K (11.79%) • A - Annual Leave (0%) (0%) 1K (44.72%) HJ