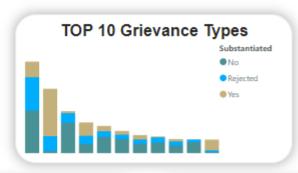

### Miami-Dade County

Corrections and Rehabilitation Department Housing Dashboard

5/12/2023 7:05:32 AM

Miami-Dade County Corrections and Rehabilitation Department Grievances for DOJ, March 2023 Years 2020 to 2022