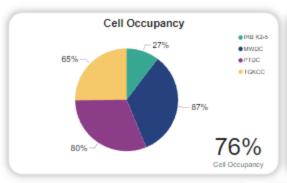

### Miami-Dade County

Corrections and Rehabilitation Department Housing Dashboard

5/12/2023 7:05:32 AM

Miami-Dade County Corrections and Rehabilitation Department Grievances for DOJ, March 2023 Years 2020 to 2022