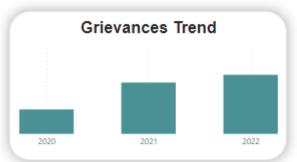

### Miami-Dade County

Corrections and Rehabilitation Department Housing Dashboard

5/12/2023 7:05:32 AM

Miami-Dade County Corrections and Rehabilitation Department Grievances for DOJ, March 2023 Years 2020 to 2022