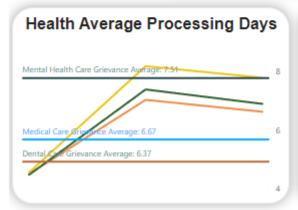

### Miami-Dade County

Corrections and Rehabilitation Department Housing Dashboard

5/12/2023 7:05:32 AM

Miami-Dade County Corrections and Rehabilitation Department Grievances for DOJ, March 2023 Years 2020 to 2022