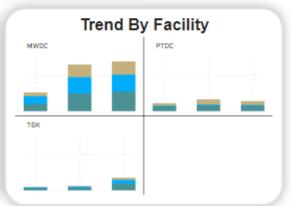

## CEA Inmate Data

Miami-Dade County

Corrections and Rehabilitation Department

MDCR Key Performance Indicator Trends, March 2023

Years 2018 to 2022 for Population, Years 2020 to 2022 for Incidents

MENU