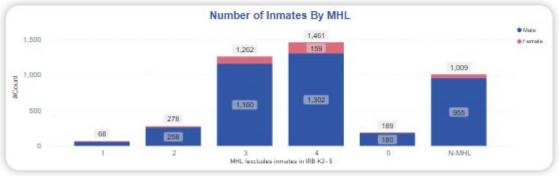

## CFA Inmate Data

Miami-Dade County Corrections and Rehabilitation Department Classification Dashboard

5/12/2023 4:04:25 AM

4,379

In Facility Inmates

IDW Data date: 5/12/2023 4:00:04 AM

Run date: 5/12/2023 7:50:03 AM