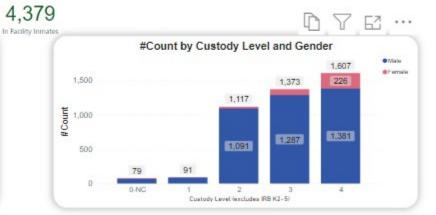

## CFA Inmate Data

Miami-Dade County Corrections and Rehabilitation Department Classification Dashboard

5/12/2023 4:04:25 AM

4,379

In Facility Inmates

IDW Data date: 5/12/2023 4:00:04 AM

Run date: 5/12/2023 7:50:03 AM