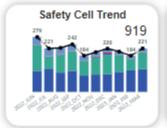

## CEA Inmate Data

Miami-Dade County

Corrections and Rehabilitation Department

MDCR Key Performance Indicator Trends, March 2023

Years 2018 to 2022 for Population, Years 2020 to 2022 for Incidents

MENU