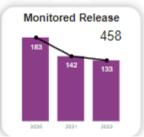

ognitive Services, users can
  create decision support systems that provide advanced analytics and machine learning
  capabilities. This enables users to gain deeper insights into their data, make more informed
  decisions, and take appropriate actions based on those insights.
- Power BI Dashboards in the cloud can be accessed from anywhere with an internet connection, making it easy for users to view and analyze data from anywhere. This is particularly useful for users who need to access data while on-the-go.



# CEO Miami-Dade PowerBi Dashboards





## CEA Inmate Data



Miami-Dade County

Corrections and Rehabilitation Department

MDCR Key Performance Indicator Trends, March 2023

Years 2018 to 2022 for Population, Years 2020 to 2022 for Incidents

MENU







































## CFA Inmate Data







Miami-Dade County Corrections and Rehabilitation Department Classification Dashboard

5/12/2023 4:04:25 AM

4,379

In Facility Inmates















IDW Data date: 5/12/2023 4:00:04 AM

Run date: 5/12/2023 7:50:03 AM







### Miami-Dade County

Corrections and Rehabilitation Department Housing Dashboard

5/12/2023 7:05:32 AM















Miami-Dade County Corrections and Rehabilitation Department Grievances for DOJ, March 2023 Years 2020 to 2022



### 46K













## Staff Data





## Quick Overtime Analysis





2/28/2022

Pay Period

All

74 (2.26%)

Occupation

Correctional Officer

Roster Date

2/1/2022

## Quick Leave Analysis

Region

All

MA - Military Leave

R - Relieved of DutyAF - Annual Family

Day Off Adjustment (Out)

Station

\*PTD