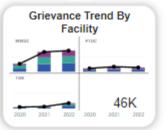

### Miami-Dade County

Corrections and Rehabilitation Department Housing Dashboard

5/12/2023 7:05:32 AM

Miami-Dade County Corrections and Rehabilitation Department Grievances for DOJ, March 2023 Years 2020 to 2022

### 46K