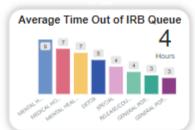

## CEA Inmate Data

Miami-Dade County

Corrections and Rehabilitation Department

MDCR Key Performance Indicator Trends, March 2023

Years 2018 to 2022 for Population, Years 2020 to 2022 for Incidents

MENU