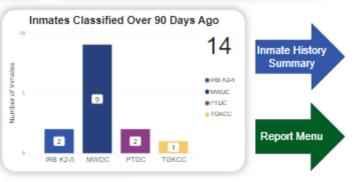

## CFA Inmate Data

Miami-Dade County Corrections and Rehabilitation Department Classification Dashboard

5/12/2023 4:04:25 AM

4,379

In Facility Inmates

IDW Data date: 5/12/2023 4:00:04 AM

Run date: 5/12/2023 7:50:03 AM