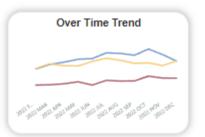

## CEA Inmate Data

Miami-Dade County

Corrections and Rehabilitation Department

MDCR Key Performance Indicator Trends, March 2023

Years 2018 to 2022 for Population, Years 2020 to 2022 for Incidents

MENU