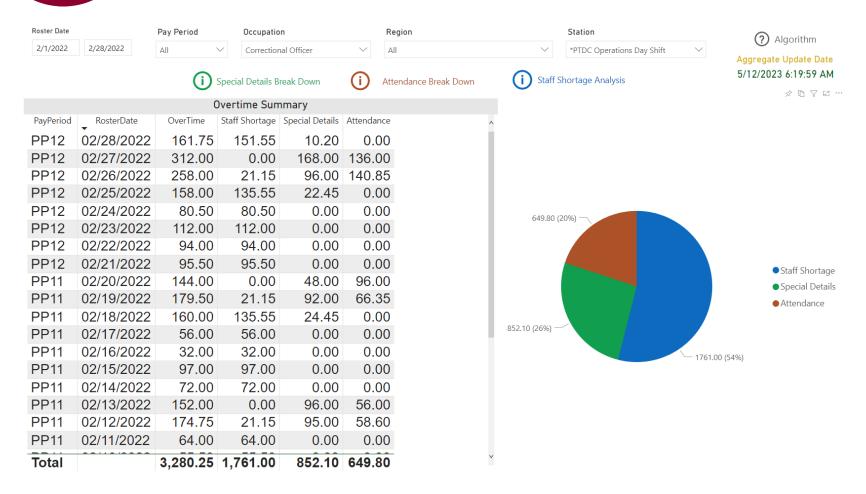

## Quick Overtime Analysis

2/28/2022

Pay Period

All

74 (2.26%)

Occupation

Correctional Officer

Roster Date

2/1/2022