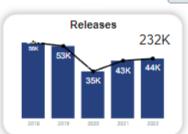

## CEA Inmate Data

Miami-Dade County

Corrections and Rehabilitation Department

MDCR Key Performance Indicator Trends, March 2023

Years 2018 to 2022 for Population, Years 2020 to 2022 for Incidents

MENU