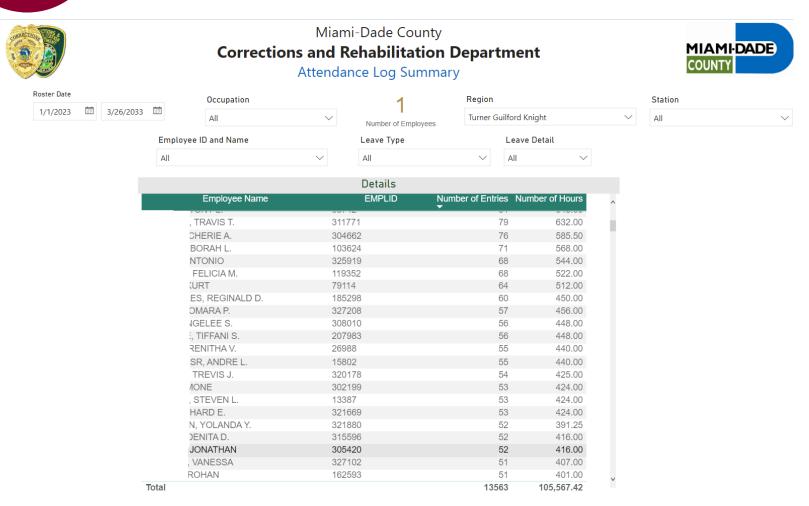

ONE ON ONE DETAIL |                 |
| PP12      | 02/27/2022  | 2/27/2022 12:00:00 PM | 2/27/2022 8:00:00 PM | DRAYTON, SONEIA T. | PTDC Day Operational Details | C11                       |                 |
| Total     |             |                       |                      |                    |                              |                           | ~               |
| <         |             |                       |                      |                    |                              |                           | >               |



## Staff Balance Analysis



Totals Sat PositionType Sun Mon Tue Wed Thu **Posts** 50 72 72 72 72 72 50 58 64 62 64 66 66 55 13 13 12 19 8 11 Mon Tue Wed Thu Fri Sat Overage ▼ -5 ▼ -21 ▼ -22 ▼ -27 ▼ -14 ▼ -17 ▲



# CEA Attendance Review





# CEA Individual Review





# CEA Employee Leave Calendar