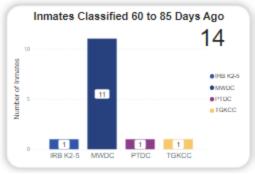

o their data, make more informed
  decisions, and take appropriate actions based on those insights.
- Power BI Dashboards in the cloud can be accessed from anywhere with an internet connection, making it easy for users to view and analyze data from anywhere. This is particularly useful for users who need to access data while on-the-go.



# CEO Miami-Dade PowerBi Dashboards





## CEA Inmate Data



Miami-Dade County

Corrections and Rehabilitation Department

MDCR Key Performance Indicator Trends, March 2023

Years 2018 to 2022 for Population, Years 2020 to 2022 for Incidents

MENU







































## CFA Inmate Data







Miami-Dade County Corrections and Rehabilitation Department Classification Dashboard

5/12/2023 4:04:25 AM

4,379

In Facility Inmates















IDW Data date: 5/12/2023 4:00:04 AM

Run date: 5/12/2023 7:50:03 AM







### Miami-Dade County

Corrections and Rehabilitation Department Housing Dashboard

5/12/2023 7:05:32 AM















Miami-Dade County Corrections and Rehabilitation Department Grievances for DOJ, March 2023 Years 2020 to 2022



### 46K













## Staff Data





## Quick Overtime Analysis





2/28/2022

Pay Period

All

74 (2.26%)

Occupation

Correctional Officer

Roster Date

2/1/2022

## Quick Leave Analysis

Region

All

MA - Military Leave

R - Relieved of DutyAF - Annual Family

Day Off Adjustment (Out)

Station

\*PTDC Operations Day Shift

Attendance Hours by Leave Type Attendance Hours by Leave Detail \* D 7 E .. LeaveType S - Sick 0K (11.79%) • A - Annual Leave (0%) (0%) 1K (44.72%) HJ - H