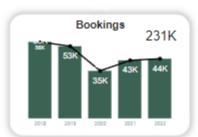

## CEA Inmate Data

Miami-Dade County

Corrections and Rehabilitation Department

MDCR Key Performance Indicator Trends, March 2023

Years 2018 to 2022 for Population, Years 2020 to 2022 for Incidents

MENU