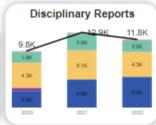

## CEA Inmate Data

Miami-Dade County

Corrections and Rehabilitation Department

MDCR Key Performance Indicator Trends, March 2023

Years 2018 to 2022 for Population, Years 2020 to 2022 for Incidents

MENU