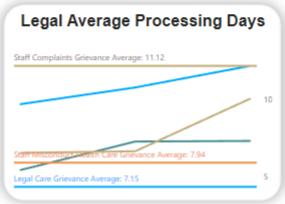

### Miami-Dade County

Corrections and Rehabilitation Department Housing Dashboard

5/12/2023 7:05:32 AM

Miami-Dade County Corrections and Rehabilitation Department Grievances for DOJ, March 2023 Years 2020 to 2022