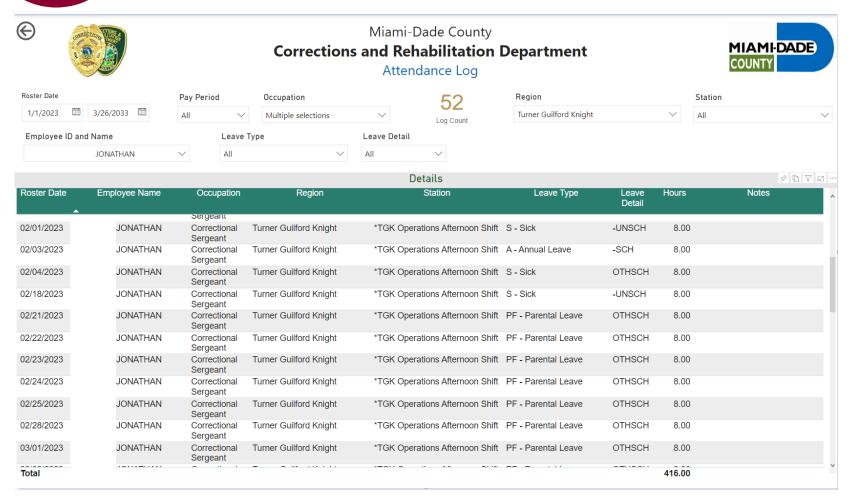

|
| PP12      | 02/27/2022  | 2/27/2022 12:00:00 PM | 2/27/2022 8:00:00 PM | DRAYTON, SONEIA T. | PTDC Day Operational Details | C11                       |                 |
| Total     |             |                       |                      |                    |                              |                           | ~               |
| <         |             |                       |                      |                    |                              |                           | >               |



## Staff Balance Analysis



Totals Sat PositionType Sun Mon Tue Wed Thu **Posts** 50 72 72 72 72 72 50 58 64 62 64 66 66 55 13 13 12 19 8 11 Mon Tue Wed Thu Fri Sat Overage ▼ -5 ▼ -21 ▼ -22 ▼ -27 ▼ -14 ▼ -17 ▲



# CEA Attendance Review





# CEA Individual Review





# CEA Employee Leave Calendar