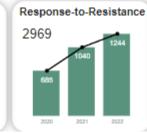

re Cognitive Services, users can
  create decision support systems that provide advanced analytics and machine learning
  capabilities. This enables users to gain deeper insights into their data, make more informed
  decisions, and take appropriate actions based on those insights.
- Power BI Dashboards in the cloud can be accessed from anywhere with an internet connection, making it easy for users to view and analyze data from anywhere. This is particularly useful for users who need to access data while on-the-go.



# CEO Miami-Dade PowerBi Dashboards





## CEA Inmate Data



Miami-Dade County

Corrections and Rehabilitation Department

MDCR Key Performance Indicator Trends, March 2023

Years 2018 to 2022 for Population, Years 2020 to 2022 for Incidents

MENU







































## CFA Inmate Data







Miami-Dade County Corrections and Rehabilitation Department Classification Dashboard

5/12/2023 4:04:25 AM

4,379

In Facility Inmates















IDW Data date: 5/12/2023 4:00:04 AM

Run date: 5/12/2023 7:50:03 AM







### Miami-Dade County

Corrections and Rehabilitation Department Housing Dashboard

5/12/2023 7:05:32 AM















Miami-Dade County Corrections and Rehabilitation Department Grievances for DOJ, March 2023 Years 2020 to 2022



### 46K













## Staff Data





## Quick Overtime Analysis





2/28/2022

Pay Period

All

74 (2.26%)

Occupation

Correctional Officer

Roster Date

2/1/2022

## Quick Leave Analysis

Region

All

MA - Military Leave

R - Relieved of DutyAF - Annual Family

Day Off Adjustment (Out)

Station

\