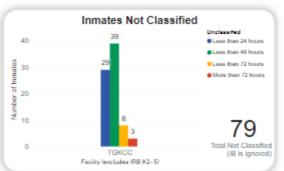

nto their data, make more informed
  decisions, and take appropriate actions based on those insights.
- Power BI Dashboards in the cloud can be accessed from anywhere with an internet connection, making it easy for users to view and analyze data from anywhere. This is particularly useful for users who need to access data while on-the-go.



# CEO Miami-Dade PowerBi Dashboards





## CEA Inmate Data



Miami-Dade County

Corrections and Rehabilitation Department

MDCR Key Performance Indicator Trends, March 2023

Years 2018 to 2022 for Population, Years 2020 to 2022 for Incidents

MENU







































## CFA Inmate Data







Miami-Dade County Corrections and Rehabilitation Department Classification Dashboard

5/12/2023 4:04:25 AM

4,379

In Facility Inmates















IDW Data date: 5/12/2023 4:00:04 AM

Run date: 5/12/2023 7:50:03 AM







### Miami-Dade County

Corrections and Rehabilitation Department Housing Dashboard

5/12/2023 7:05:32 AM















Miami-Dade County Corrections and Rehabilitation Department Grievances for DOJ, March 2023 Years 2020 to 2022



### 46K













## Staff Data





## Quick Overtime Analysis





2/28/2022

Pay Period

All

74 (2.26%)

Occupation

Correctional Officer

Roster Date

2/1/2022

## Quick Leave Analysis

Region

All

MA - Military Leave

R - Relieved of DutyAF - Annual Family

Day Off Adjustment (Out)

Station

\*PTDC Operations Day Shift

Attendance Hours by Leave Type Attendance Hours by Leave Detail \* D 7 E .. LeaveType S - Sick 0K (11.79%) • A - Annual Leave (0%) (0%) 1K (44.72%) HJ -