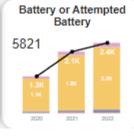

zure Cognitive Services, users can
  create decision support systems that provide advanced analytics and machine learning
  capabilities. This enables users to gain deeper insights into their data, make more informed
  decisions, and take appropriate actions based on those insights.
- Power BI Dashboards in the cloud can be accessed from anywhere with an internet connection, making it easy for users to view and analyze data from anywhere. This is particularly useful for users who need to access data while on-the-go.



# CEO Miami-Dade PowerBi Dashboards





## CEA Inmate Data



Miami-Dade County

Corrections and Rehabilitation Department

MDCR Key Performance Indicator Trends, March 2023

Years 2018 to 2022 for Population, Years 2020 to 2022 for Incidents

MENU







































## CFA Inmate Data







Miami-Dade County Corrections and Rehabilitation Department Classification Dashboard

5/12/2023 4:04:25 AM

4,379

In Facility Inmates















IDW Data date: 5/12/2023 4:00:04 AM

Run date: 5/12/2023 7:50:03 AM







### Miami-Dade County

Corrections and Rehabilitation Department Housing Dashboard

5/12/2023 7:05:32 AM















Miami-Dade County Corrections and Rehabilitation Department Grievances for DOJ, March 2023 Years 2020 to 2022



### 46K













## Staff Data





## Quick Overtime Analysis





2/28/2022

Pay Period

All

74 (2.26%)

Occupation

Correctional Officer

Roster Date

2/1/2022

## Quick Leave Analysis

Region

All

MA - Military Leave

R - Relieved of DutyAF - Annual Family

Day Off Adjustment (Out)

Station