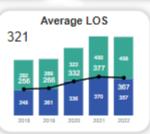

## CEA Inmate Data

Miami-Dade County

Corrections and Rehabilitation Department

MDCR Key Performance Indicator Trends, March 2023

Years 2018 to 2022 for Population, Years 2020 to 2022 for Incidents

MENU