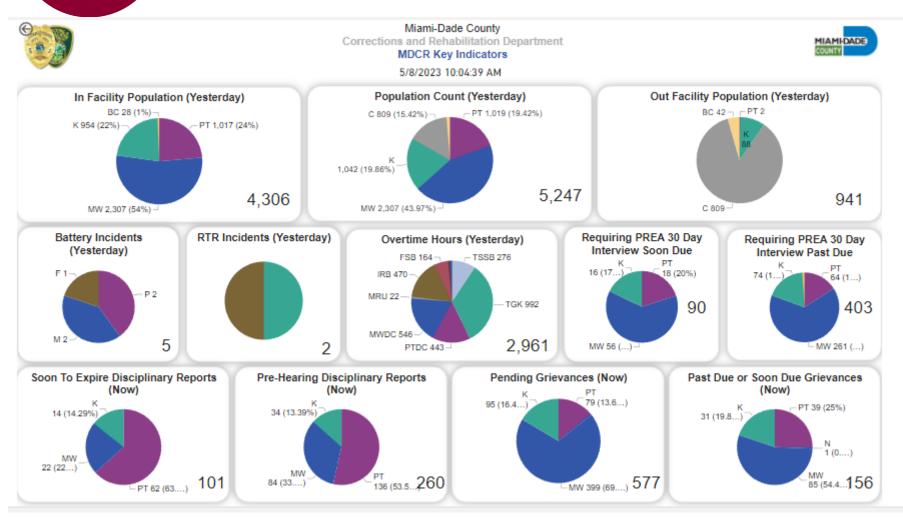

## CFA Inmate Data

Miami-Dade County Corrections and Rehabilitation Department Classification Dashboard

5/12/2023 4:04:25 AM

4,379

In Facility Inmates

IDW Data date: 5/12/2023 4:00:04 AM

Run date: 5/12/2023 7:50:03 AM