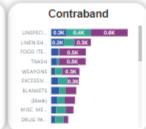

Cognitive Services, users can
  create decision support systems that provide advanced analytics and machine learning
  capabilities. This enables users to gain deeper insights into their data, make more informed
  decisions, and take appropriate actions based on those insights.
- Power BI Dashboards in the cloud can be accessed from anywhere with an internet connection, making it easy for users to view and analyze data from anywhere. This is particularly useful for users who need to access data while on-the-go.



# CEO Miami-Dade PowerBi Dashboards





## CEA Inmate Data



Miami-Dade County

Corrections and Rehabilitation Department

MDCR Key Performance Indicator Trends, March 2023

Years 2018 to 2022 for Population, Years 2020 to 2022 for Incidents

MENU







































## CFA Inmate Data







Miami-Dade County Corrections and Rehabilitation Department Classification Dashboard

5/12/2023 4:04:25 AM

4,379

In Facility Inmates















IDW Data date: 5/12/2023 4:00:04 AM

Run date: 5/12/2023 7:50:03 AM







### Miami-Dade County

Corrections and Rehabilitation Department Housing Dashboard

5/12/2023 7:05:32 AM















Miami-Dade County Corrections and Rehabilitation Department Grievances for DOJ, March 2023 Years 2020 to 2022



### 46K













## Staff Data





## Quick Overtime Analysis





2/28/2022

Pay Period

All

74 (2.26%)

Occupation

Correctional Officer

Roster Date

2/1/2022

## Quick Leave Analysis

Region

All

MA - Military Leave

R - Relieved of DutyAF - Annual Family

Day Off Adjustment (Out)

Station

\*P