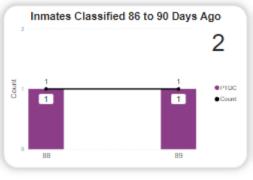

their data, make more informed
  decisions, and take appropriate actions based on those insights.
- Power BI Dashboards in the cloud can be accessed from anywhere with an internet connection, making it easy for users to view and analyze data from anywhere. This is particularly useful for users who need to access data while on-the-go.



# CEO Miami-Dade PowerBi Dashboards





## CEA Inmate Data



Miami-Dade County

Corrections and Rehabilitation Department

MDCR Key Performance Indicator Trends, March 2023

Years 2018 to 2022 for Population, Years 2020 to 2022 for Incidents

MENU







































## CFA Inmate Data







Miami-Dade County Corrections and Rehabilitation Department Classification Dashboard

5/12/2023 4:04:25 AM

4,379

In Facility Inmates















IDW Data date: 5/12/2023 4:00:04 AM

Run date: 5/12/2023 7:50:03 AM







### Miami-Dade County

Corrections and Rehabilitation Department Housing Dashboard

5/12/2023 7:05:32 AM















Miami-Dade County Corrections and Rehabilitation Department Grievances for DOJ, March 2023 Years 2020 to 2022



### 46K













## Staff Data





## Quick Overtime Analysis





2/28/2022

Pay Period

All

74 (2.26%)

Occupation

Correctional Officer

Roster Date

2/1/2022

## Quick Leave Analysis

Region

All

MA - Military Leave

R - Relieved of DutyAF - Annual Family

Day Off Adjustment (Out)

Station

\*PTDC Operations Day Shift

Attendance Hours by Leave Type Attendance Hours by Leave Detail \* D 7 E .. LeaveType S - Sick 0K (11.79%) • A - Annual Leave (0%) (0%) 1K (44.72%) HJ - Hol