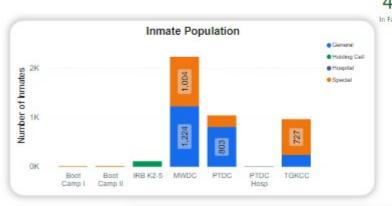

### Miami-Dade County

Corrections and Rehabilitation Department Housing Dashboard

5/12/2023 7:05:32 AM

Miami-Dade County Corrections and Rehabilitation Department Grievances for DOJ, March 2023 Years 2020 to 2022