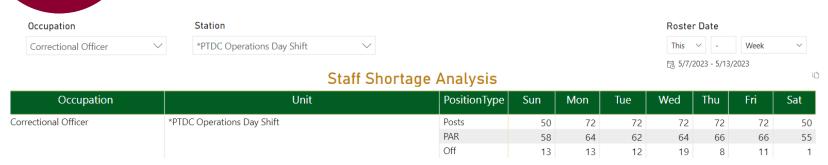

## Staff Balance Analysis

Totals Sat PositionType Sun Mon Tue Wed Thu **Posts** 50 72 72 72 72 72 50 58 64 62 64 66 66 55 13 13 12 19 8 11 Mon Tue Wed Thu Fri Sat Overage ▼ -5 ▼ -21 ▼ -22 ▼ -27 ▼ -14 ▼ -17 ▲