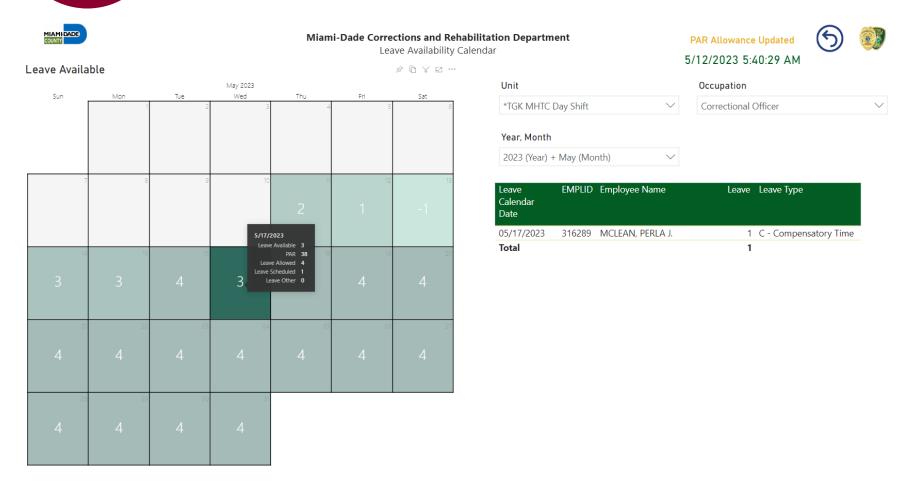

| 2/27/2022 12:00:00 PM | 2/27/2022 8:00:00 PM | DRAYTON, SONEIA T. | PTDC Day Operational Details | C11                       |                 |
| Total     |             |                       |                      |                    |                              |                           | ~               |
| <         |             |                       |                      |                    |                              |                           | >               |



## Staff Balance Analysis



Totals Sat PositionType Sun Mon Tue Wed Thu **Posts** 50 72 72 72 72 72 50 58 64 62 64 66 66 55 13 13 12 19 8 11 Mon Tue Wed Thu Fri Sat Overage ▼ -5 ▼ -21 ▼ -22 ▼ -27 ▼ -14 ▼ -17 ▲



# CEA Attendance Review





# CEA Individual Review





# CEA Employee Leave Calendar