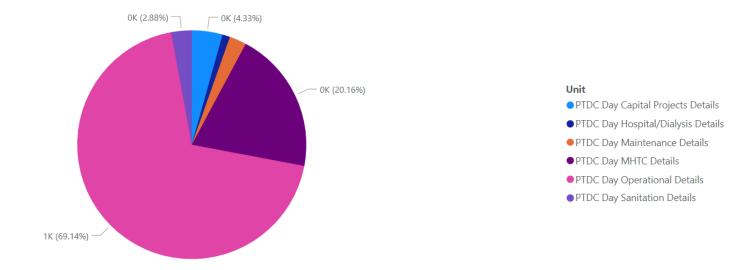

## CEA Special Detail Analysis

| Roster Date |           | Pay Period |   | Occupation           |   | Region |   | Station                    |   |
|-------------|-----------|------------|---|----------------------|---|--------|---|----------------------------|---|
| 2/1/2022    | 2/28/2022 | All        | ~ | Correctional Officer | ~ | All    | ~ | *PTDC Operations Day Shift | ~ |

### Special Detail Hours by Unit

| PayPeriod | Roster Date | Start                 | End                  | Name               | Unit                         | Post Description          | Special Detail, |
|-----------|-------------|-----------------------|----------------------|--------------------|------------------------------|---------------------------|-----------------|
| PP12      | 02/28/2022  | 2/28/2022 12:00:00 PM | 2/28/2022 8:00:00 PM | Jones, Katilya T.  | PTDC Day Operational Details | 1 ON 1 INMATE D. PANAQUE  |                 |
| PP12      | 02/28/2022  | 2/28/2022 12:00:00 PM | 2/28/2022 8:00:00 PM | POLLARD, PAUL C.   | PTDC Day MHTC Details        | Clinic Levels             |                 |
| PP12      | 02/28/2022  | 2/28/2022 12:00:00 PM | 2/28/2022 8:00:00 PM | HARRELL, DAMOND K. | PTDC Day Operational Details | ELEVATOR DETAIL           |                 |
| PP12      | 02/28/2022  | 2/28/2022 12:00:00 PM | 2/28/2022 8:00:00 PM | MYERS, KATRINA L.  | PTDC Day Operational Details | ELEVATOR DETAIL           |                 |
| PP12      | 02/27/2022  | 2/27/2022 12:00:00 PM | 2/27/2022 8:00:00 PM | OCCEAN, DUVAL      | PTDC Day Operational Details | 3RD FLR ONE ON ONE DETAIL |                 |
| PP12      | 02/27/2022  | 2/27/2022 12:00:00 PM | 2/27/2022 8:00:00 PM | DRAYTON, SONEIA T. | PTDC Day Operational Details | C11                       |                 |
| Total     |             |                       |                      |                    |                              |                           | ~               |
| <         |             |                       |                      |                    |                              |                           | >               |